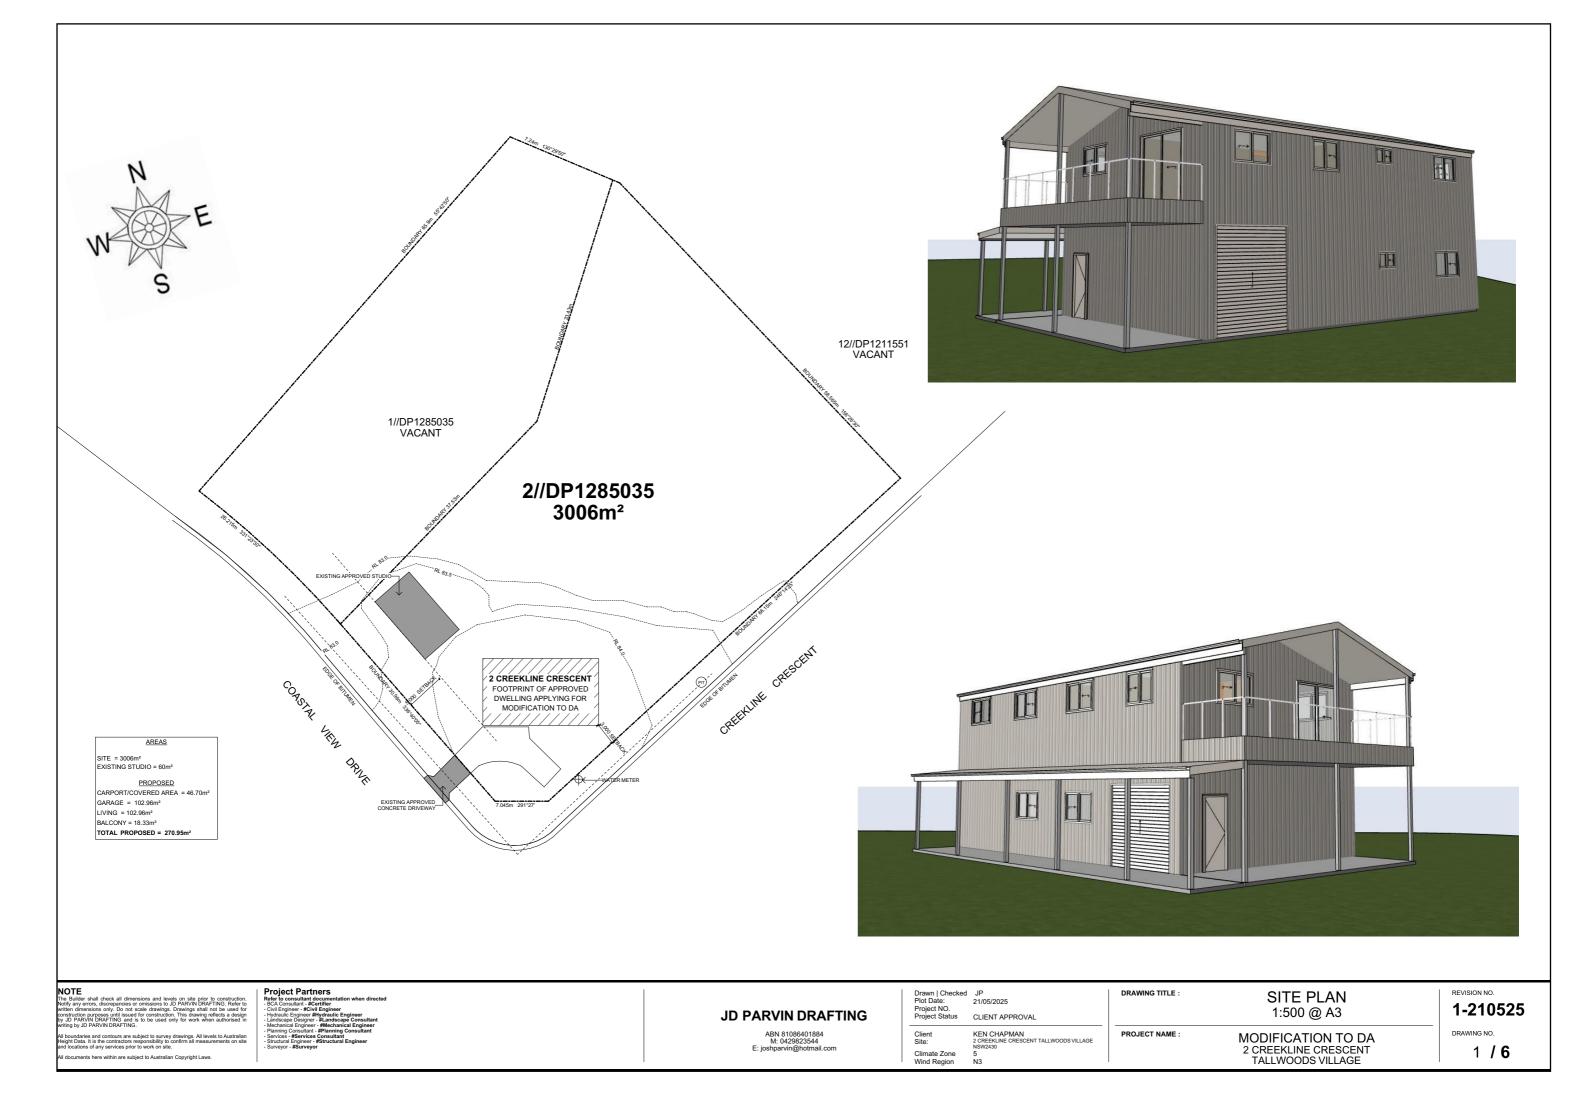

| RBOND® STEEL ROOF<br>AD® 0.42BMT SHEETING<br>COLOUR                                                     |              |          |
|---------------------------------------------------------------------------------------------------------|--------------|----------|
| R TO NCC:2022 PART 11.3                                                                                 |              |          |
| AWNING ROOF HEIGHT<br>ROLLER DOOR HEIGHT<br>OST AS PER SHED<br>CTURERS<br>CATIONS<br>CATIONS<br>CATIONS | <u> </u>     |          |
|                                                                                                         |              |          |
| IUM FACIA & GUTTER                                                                                      | ROOF LEVEL   |          |
| IUM FRAMED WINDOWS                                                                                      | TOP OF WALL  |          |
|                                                                                                         |              | . –      |
| O STEEL FRAMED SHED<br>ACTURERS<br>TIONS - COLOURBOND®<br>RODEK® 0.42BMT<br>- LIGHT COLOUR              | 3,600        |          |
| IG APPROVED CONCRETE<br>D ENGINEERS SPECS.                                                              | GROUND LEVEL | <u> </u> |
| N & S ELEVATIONS<br>1:100 @ A3<br>MODIFICATION TO DA<br>2 CREEKLINE CRESCENT<br>TALLWOODS VILLAGE       | 1-210525     |          |

| · · · · · ·                               |              |
|-------------------------------------------|--------------|
|                                           |              |
|                                           |              |
|                                           |              |
| · · · ·                                   |              |
|                                           |              |
|                                           |              |
| SHED                                      |              |
|                                           |              |
| · · · · ·                                 |              |
|                                           |              |
|                                           |              |
|                                           |              |
|                                           |              |
|                                           |              |
|                                           |              |
|                                           |              |
|                                           |              |
|                                           |              |
|                                           |              |
|                                           |              |
|                                           |              |
|                                           |              |
|                                           |              |
| · · · · · · ·                             |              |
|                                           |              |
| IED                                       |              |
| D®                                        |              |
|                                           |              |
|                                           |              |
|                                           |              |
|                                           |              |
|                                           |              |
|                                           |              |
|                                           | REVISION NO. |
| E & W ELEVATIONS<br>1:100 @ A3            | 1-210525     |
| MODIFICATION TO DA                        | DRAWING NO.  |
| 2 CREEKLINE CRESCENT<br>TALLWOODS VILLAGE | 5 <b>/ 6</b> |
|                                           |              |