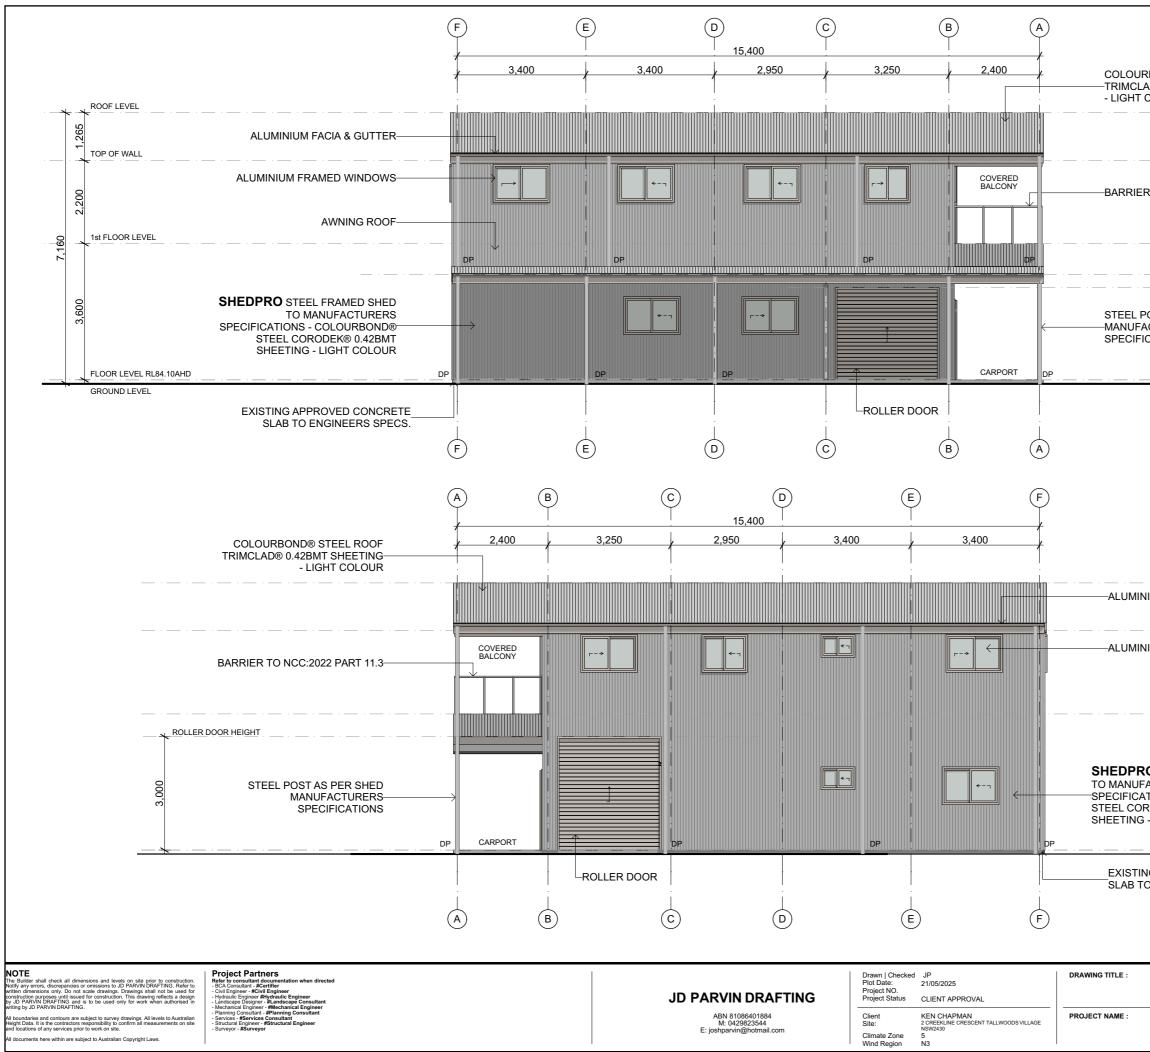

| RBOND® STEEL ROOF<br>AD® 0.42BMT SHEETING<br>COLOUR                                                     |              |          |
|---------------------------------------------------------------------------------------------------------|--------------|----------|
| R TO NCC:2022 PART 11.3                                                                                 |              |          |
| AWNING ROOF HEIGHT<br>ROLLER DOOR HEIGHT<br>OST AS PER SHED<br>CTURERS<br>CATIONS<br>CATIONS<br>CATIONS | <u> </u>     |          |
|                                                                                                         |              |          |
| IUM FACIA & GUTTER                                                                                      | ROOF LEVEL   |          |
| IUM FRAMED WINDOWS                                                                                      | TOP OF WALL  |          |
|                                                                                                         |              | . –      |
| O STEEL FRAMED SHED<br>ACTURERS<br>TIONS - COLOURBOND®<br>RODEK® 0.42BMT<br>- LIGHT COLOUR              | 3,600        |          |
| IG APPROVED CONCRETE<br>D ENGINEERS SPECS.                                                              | GROUND LEVEL | <u> </u> |
| N & S ELEVATIONS<br>1:100 @ A3<br>MODIFICATION TO DA<br>2 CREEKLINE CRESCENT<br>TALLWOODS VILLAGE       | 1-210525     |          |

| · · · · · ·                               |              |
|-------------------------------------------|--------------|
|                                           |              |
|                                           |              |
|                                           |              |
| · · · ·                                   |              |
|                                           |              |
|                                           |              |
| SHED                                      |              |
|                                           |              |
| · · · · ·                                 |              |
|                                           |              |
|                                           |              |
|                                           |              |
|                                           |              |
|                                           |              |
|                                           |              |
|                                           |              |
|                                           |              |
|                                           |              |
|                                           |              |
|                                           |              |
|                                           |              |
|                                           |              |
|                                           |              |
| · · · · · · ·                             |              |
|                                           |              |
| IED                                       |              |
| D®                                        |              |
|                                           |              |
|                                           |              |
|                                           |              |
|                                           |              |
|                                           |              |
|                                           |              |
|                                           | REVISION NO. |
| E & W ELEVATIONS<br>1:100 @ A3            | 1-210525     |
| MODIFICATION TO DA                        | DRAWING NO.  |
| 2 CREEKLINE CRESCENT<br>TALLWOODS VILLAGE | 5 <b>/ 6</b> |
|                                           |              |